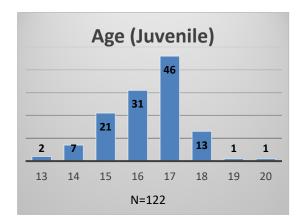

## Daily Data Dashboard – December 16, 2022 Demographics for JTDC Population Friday Morning Midnight Count

Total # of probation Involved youth<sup>1</sup>: 1,037

<sup>&</sup>lt;sup>1</sup> Probation Active: Any youth who is pending sentencing with an active social history, has been formally placed on probation or supervision with Cook County Juvenile Probation on the date of the report.

## Daily Data Dashboard – December 16, 2022 Demographics for JTDC Population Friday Morning Midnight Count