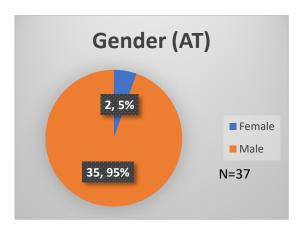

## Daily Data Dashboard – December 16, 2022 Demographics for JTDC Population Friday Morning Midnight Count

Total # of probation Involved youth<sup>1</sup>: 1,037











<sup>&</sup>lt;sup>1</sup> Probation Active: Any youth who is pending sentencing with an active social history, has been formally placed on probation or supervision with Cook County Juvenile Probation on the date of the report.

<sup>\*</sup>Age, Gender and Race for Criminal Court population (N=1) is not represented in this report.

Data sources: cFive Supervisor – Probation Population and RMIS – JTDC Population

## Daily Data Dashboard – December 16, 2022 Demographics for JTDC Population Friday Morning Midnight Count