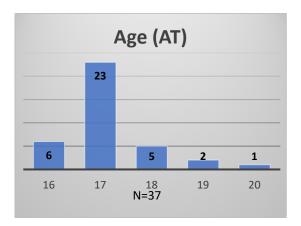

## Daily Data Dashboard – December 16, 2022 Demographics for JTDC Population Friday Morning Midnight Count

Total # of probation Involved youth<sup>1</sup>: 1,037

<sup>&</sup>lt;sup>1</sup> Probation Active: Any youth who is pending sentencing with an active social history, has been formally placed on probation or supervision with Cook County Juvenile Probation on the date of the report.

## Daily Data Dashboard – December 16, 2022 Demographics for JTDC Population Friday Morning Midnight Count