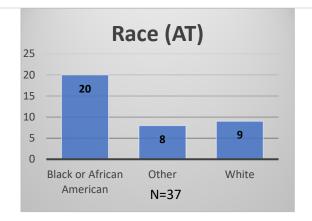

## Daily Data Dashboard – December 16, 2022 Demographics for JTDC Population Friday Morning Midnight Count

Total # of probation Involved youth<sup>1</sup>: 1,037











<sup>&</sup>lt;sup>1</sup> Probation Active: Any youth who is pending sentencing with an active social history, has been formally placed on probation or supervision with Cook County Juvenile Probation on the date of the report.

<sup>\*</sup>Age, Gender and Race for Criminal Court population (N=1) is not represented in this report.

Data sources: cFive Supervisor – Probation Population and RMIS – JTDC Population

## Daily Data Dashboard – December 16, 2022 Demographics for JTDC Population Friday Morning Midnight Count