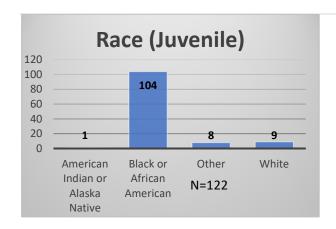

## Daily Data Dashboard – December 16, 2022 Demographics for JTDC Population Friday Morning Midnight Count

Total # of probation Involved youth<sup>1</sup>: 1,037











<sup>&</sup>lt;sup>1</sup> Probation Active: Any youth who is pending sentencing with an active social history, has been formally placed on probation or supervision with Cook County Juvenile Probation on the date of the report.

<sup>\*</sup>Age, Gender and Race for Criminal Court population (N=1) is not represented in this report.

Data sources: cFive Supervisor – Probation Population and RMIS – JTDC Population

## Daily Data Dashboard – December 16, 2022 Demographics for JTDC Population Friday Morning Midnight Count