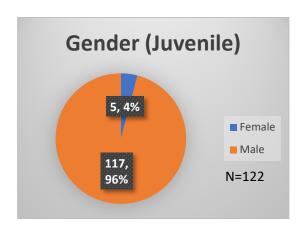

## Daily Data Dashboard – December 16, 2022 Demographics for JTDC Population Friday Morning Midnight Count

Total # of probation Involved youth<sup>1</sup>: 1,037

<sup>&</sup>lt;sup>1</sup> Probation Active: Any youth who is pending sentencing with an active social history, has been formally placed on probation or supervision with Cook County Juvenile Probation on the date of the report.

## Daily Data Dashboard – December 16, 2022 Demographics for JTDC Population Friday Morning Midnight Count