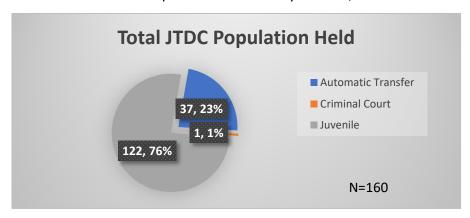

## Daily Data Dashboard – December 16, 2022 Demographics for JTDC Population Friday Morning Midnight Count

Total # of probation Involved youth<sup>1</sup>: 1,037

<sup>&</sup>lt;sup>1</sup> Probation Active: Any youth who is pending sentencing with an active social history, has been formally placed on probation or supervision with Cook County Juvenile Probation on the date of the report.

<sup>\*</sup>Age, Gender and Race for Criminal Court population (N=1) is not represented in this report.

Data sources: cFive Supervisor – Probation Population and RMIS – JTDC Population

## Daily Data Dashboard – December 16, 2022 Demographics for JTDC Population Friday Morning Midnight Count